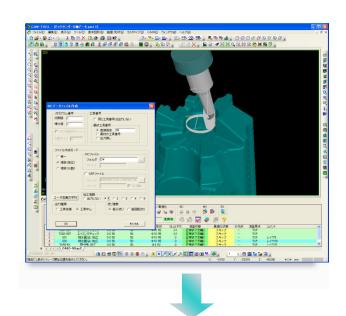

Especially, at the simultaneous 5 axis machining, it will realize safe and effective machining by checking all of interference of machine tool.