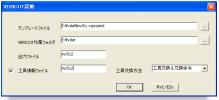

#### **Execute in CAM-TOOL directly**

Vericut interface provides seamless operability from CAM-TOOL to Vericut. It starts from Vericut Icon in CAM-TOOL then exports data of tooling (tool and holder), NC program name, tool number into Vercicut automatically.