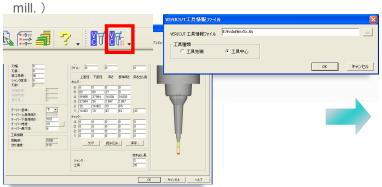

#### **Create Vericut Tool information file**

It can create Vericut Tool information file from tooling data in optimization setting in CAM-TOOL. ( CAM-TOOL Version5 Update features the tool/holder catalog which has 12000 end