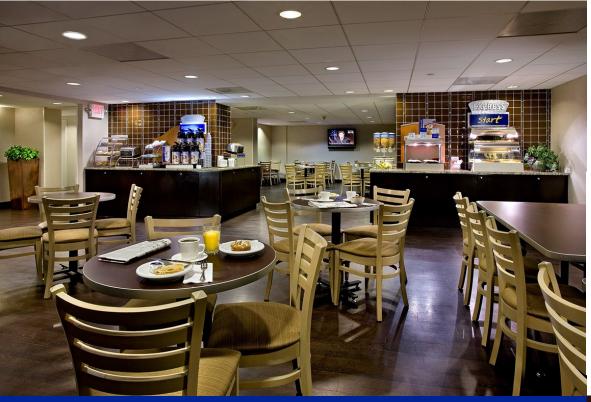

## Our guests start their day off SMART with a <u>free</u> breakfast at the Holiday Inn Express in Palatine.

Our Express Start Breakfast Bar features Fluffy Scrambled Eggs, Cheese Omelets, Bacon and Sausage, Biscuits and Gravy, Sticky-sweet Cinnamon Rolls, Pancakes, Fresh Fruits, Yogurt, Breakfast Cereals and Breads, Fruit Juices, 2% and Skim Milk, and our very own 100% Arabica Smart Roast Coffee.

Whether you're looking for a quick bite to eat before hitting the road or craving the down-home comforts of a bacon and eggs breakfast, our complimentary breakfast buffet has you covered.

Don't have time to sit down and enjoy your meal? No problem. You can take any of your Express Start favorites to go.