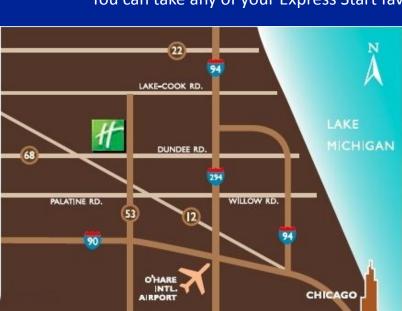

The Holiday Inn Express Palatine—Arlington Heights is conveniently located at the intersection of Palatine, Buffalo Grove, and Arlington Heights. The hotel has over 8,000 sq. ft. of meeting space that can be used for meetings, seminars, or meal functions. Our Ballroom can accommodate up to 570 guests for training sessions.

For reservations please either click on the below logo & your preferred rates will automatically populate or call 847-934-4900 and ask for the "Toyoda" preferred rate.

1550 East Dundee Road Palatine, IL www.hiepalatine.com 847-934-4900