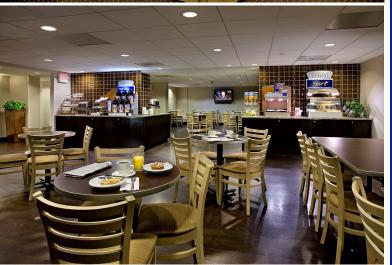

## Our guests start their day off SMART with a <u>free</u> breakfast at the Holiday Inn Express in Palatine.

Our Express Start Breakfast Bar features Fluffy Scrambled Eggs, Cheese Omelets, Bacon and Sausage, Biscuits and Gravy, Sticky-sweet Cinnamon Rolls, Pancakes, Fresh Fruits, Yogurt, Breakfast Cereals and Breads, Fruit Juices, 2% and Skim Milk, and our very own 100% Arabica Smart Roast Coffee.

Whether you're looking for a quick bite to eat before hitting the road or craving the down-home comforts of a bacon and eggs breakfast, our complimentary breakfast buffet has you covered.

Don't have time to sit down and enjoy your meal? No problem. You can take any of your Express Start favorites to go.

We have added
White Rice,
Miso Soup, and seasonings
exclusively at our Palatine
location for our clients from
the Pacific Rim.

Palatine, IL
www.hiepalatine.com
847-934-4900
www.hiepalatine.com