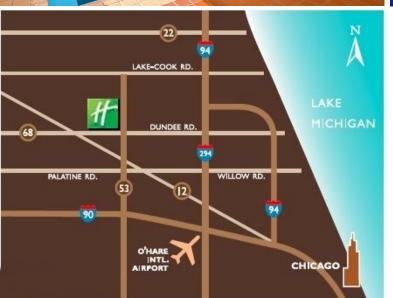

The Holiday Inn Express Palatine—Arlington Heights is conveniently located at the intersection of Palatine, Buffalo Grove, and Arlington Heights. The hotel has over 8,000 sq. ft. of meeting space that can be used for meetings, seminars, or meal functions. Our Ballroom can accommodate up to 570 guests for training sessions.

For reservations please either click on the below logo & your preferred rates will automatically populate or call 847-934-4900 and ask for the "Toyoda" preferred rate.

1550 East Dundee Road Palatine, IL www.hiepalatine.com 847-934-4900