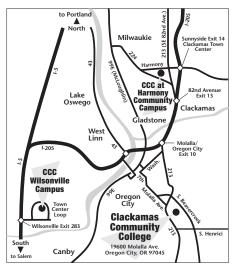

### **How to Get to Campus**

## Clackamas Community College, Oregon City Campus

503-594-6000 19600 Molalla Ave. Oregon City, OR 97045

#### Clackamas Community College, Harmony Community Campus

503-594-0620 7738 S.E. Harmony Rd. Milwaukie, OR 97222

### Clackamas Community College, Wilsonville Campus

503-594-0940 29353 Town Center Loop E Wilsonville, OR 97070

Visit CCC on the Web at www.clackamas.edu